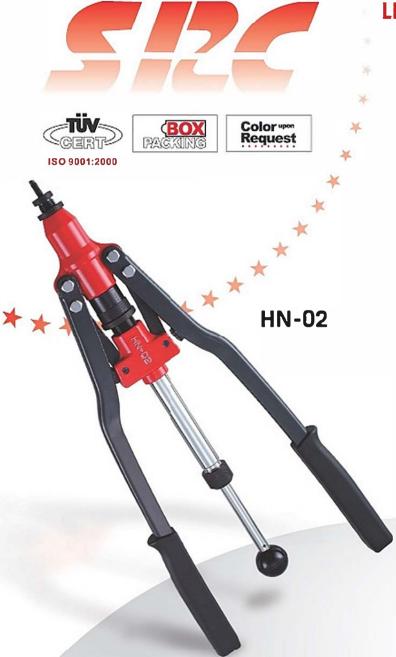

## SUPERIOR HAND NUT TOOL

**Your Special Rivets Corporation** 

S.R.C. HN-02 hand nut tool comes with a nosepiece kit including M4, M5, M6, M8 and M10 in order to fulfill customers' demands in different threads. Nosepiece kit can be purchased as parts separately and it comes with a plastic box with nosepiece holder.

## LIGHT-WEIGHT HEAVY-DUTY

Pull the round knob grip to its maximum, this rotates the screw mandrel in the counterclockwise ond the rivet nut will not be threaded only the mandrel.

Rivet nut is threaded onto screw mandrel of the tool for installation by simply pushing the round knob.

And pull back the round knob grip, the screw mandrel will rotate in the counterclockwise, unthreading itself from the set rivet nut.

- Sultable for all matericls Includes aluminum, steel and stainless steel rivet nuts up to size M10.
- SImple stroke adjustment by means of an adjuster ring with memory stroke scale for easy use In different sizes and grips.
- Push/Pull mechanism allows you for quick setting of rivet nut in clockwise and counterclockwise motion for threading and unthreading.
- Easy maintenance access in order to maintain full capability for daily use. Oil and daily cleaning is required for best performance and is recommended.
- All parts can be purchased separately by request and are quality guaranteed.

| Item<br>No. | Description                   | Weight  | Length | Stroke | Capacity                                             |
|-------------|-------------------------------|---------|--------|--------|------------------------------------------------------|
| HN-02       | Professional Hand Nut<br>Tool | 1.6 kgs | 440mm  | 0-8mm  | blind nuts M4, M5, M6, M8<br>& M10 for all materials |