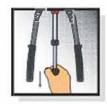

## LIGHT-WEIGHT HEAVY-DUTY

Pull the round knob grip to its maximum, this rotates the screw mandrel in the counterclockwise ond the rivet nut will not be threaded only the mandrel.

Rivet nut is threaded onto screw mandrel of the tool for installation by simply pushing the round knob.