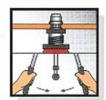

Rivet nut on the tool mondrel is then inserted into the predrilled hole in the material for installation. Just grip the two arms fully so that it touches the brackets. By doing so, the screw mandrel rotates and the threaded position is pulled, forming a bulge in the unthreaded shank area of the rivet nut on the blind side.