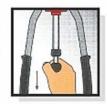

And pull back the round knob grip, the screw mandrel will rotate in the counterclockwise, unthreading itself from the set rivet nut.

- Sultable for all matericls Includes aluminum, steel and stainless steel rivet nuts up to size M10.
- SImple stroke adjustment by means of an adjuster ring with memory stroke scale for easy use In different sizes and grips.
- Push/Pull mechanism allows you for quick setting of rivet nut in clockwise and counterclockwise motion for threading and unthreading.
- Easy maintenance access in order to maintain full capability for daily use. Oil and daily cleaning is required for best performance and is recommended.
- All parts can be purchased separately by request and are quality guaranteed.