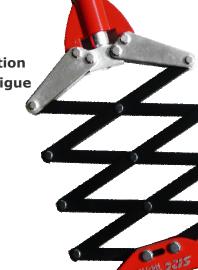

# HR-710 Perfect for Industrial Use

### **Feature**

- Three-Jaw Design
- Slim design for hard-to-reach riveting application
- Lattice levering system reduces operator's fatigue
- Jaw & Jaw Case made of chrome steel
- Jaw & Jaw Case are heat treated