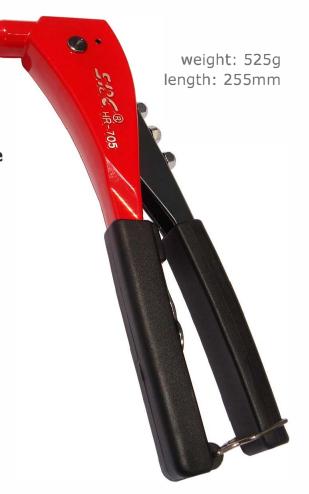

# HR-705 Perfect for DIY market

### **Feature**

- ◆ Two-Jaw Design
- High Grade Aluminum Die Cast Housing
- Carbon steel metal forming & Heat treated handle
- Jaw & Jaw Case made of chrome steel
- Jaw & Jaw Case are heat treated